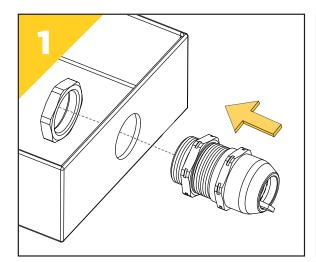

## OPTIONAL IP PLUG INSTALLATION

To install the IP Plug, insert the IP Plug as per the image (for the dual inner seals, make sure the notch in the IP Plug aligns with the tab on the seal) then tighten as per the