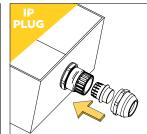

## OPTIONAL IP PLUG INSTALLATION

To install the IP Plug, insert the IP Plug as per the image (for the dual inner seals, make sure the notch in the IP Plug aligns with the tab on the seal) then tighten as per the