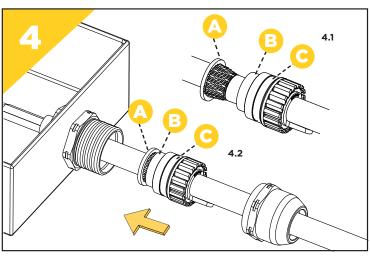

## OPTIONAL IP PLUG INSTALLATION

To install the IP Plug, insert the IP Plug as per the image (for the dual inner seals, make sure the notch in the IP Plug aligns with the tab on the seal) then tighten as per the