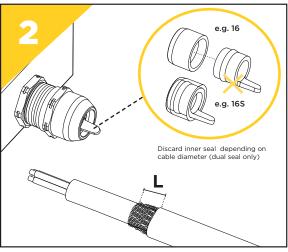

## OPTIONAL IP PLUG INSTALLATION

To install the IP Plug, insert the IP Plug as per the image (for the dual inner seals, make sure the notch in the IP Plug aligns with the tab on the seal) then tighten as per the