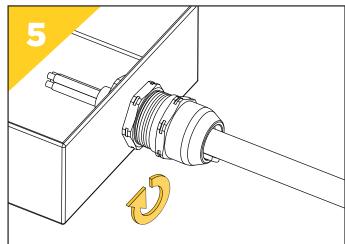

## OPTIONAL IP PLUG INSTALLATION

To install the IP Plug, insert the IP Plug as per the image (for the dual inner seals, make sure the notch in the IP Plug aligns with the tab on the seal) then tighten as per the

| Cable<br>Gland<br>Size | Hex<br>Size<br>(mm) | Cable<br>Diameter (mm) |            | Number of Turns |                 |                 | Length |
|------------------------|---------------------|------------------------|------------|-----------------|-----------------|-----------------|--------|
|                        |                     | Min                    | Max        | On Min<br>Cable | On Mid<br>Cable | On Max<br>Cable | (mm)   |
| 12                     | 16                  | 3                      | 6.5        | 4.5             | 4.5             | 4.5             | 8      |
| 16S<br>16              | 20                  | 3<br>6                 | 7<br>10    | 5<br>5.5        | 4.5<br>4.5      | 3               | 11     |
| 20S<br>20              | 24                  | 5<br>9                 | 10<br>14   | 8.5<br>8        | 6.5<br>6        | 4<br>3.5        | 11     |
| 25S<br>25              | 30                  | 9<br>12.5              | 15.5<br>18 | 5<br>4          | 3.5<br>5        | 2 2             | 13     |
| 32S<br>32              | 39                  | 12.5<br>17             | 19<br>25   | 5.5<br>6        | 4               | 2.5<br>2        | 14     |
| 40S<br>40              | 50                  | 19<br>24               | 27<br>32   | 6.5<br>6        | 4.5<br>4        | 2.5<br>2        | 15     |
| 50S<br>50              | 57                  | 22<br>28               | 32<br>38   | 8.5<br>8.5      | 6<br>5          | 3<br>2.5        | 19     |
| 63S<br>63              | 68                  | 28<br>37               | 39<br>48   | 8<br>8.5        | 5<br>5.5        | 1.5<br>2        | 20     |