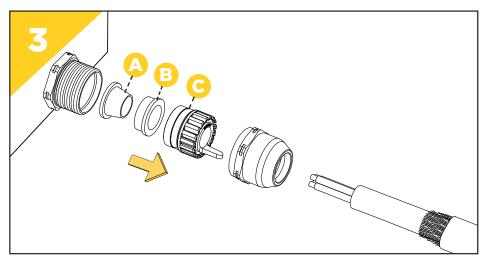

## OPTIONAL IP PLUG INSTALLATION

To install the IP Plug, insert the IP Plug as per the image (for the dual inner seals, make sure the notch in the IP Plug aligns with the tab on the seal) then tighten as per the